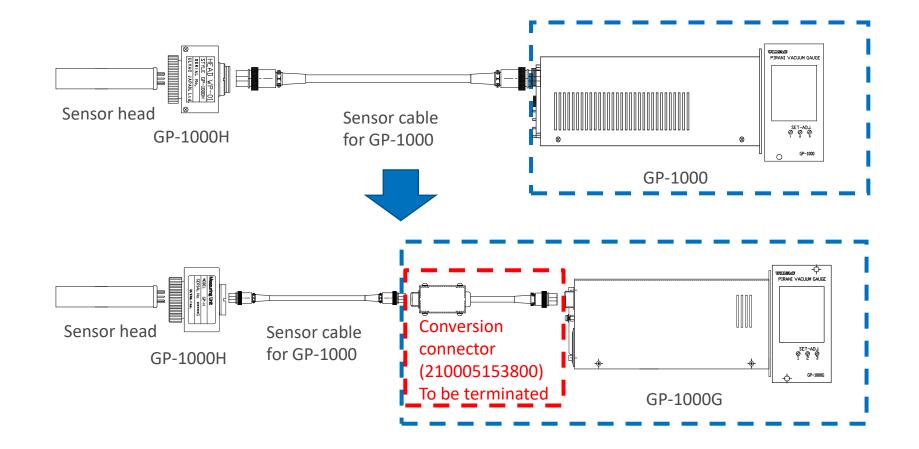

## Sales termination of conversion connector

• We have supplied 'conversion connector' for replacement of GP-1000 with the successor model GP-1000G for many years. Now that it has been difficult to obtain the required parts, we will terminate the sales of 'conversion connector.'

## Sales termination of conversion connector

• After the sales termination of 'conversion connector', when you replace GP-1000 with GP-1000G, please purchase 'sensor cable for GP-1000G' in addition to GP-1000G.