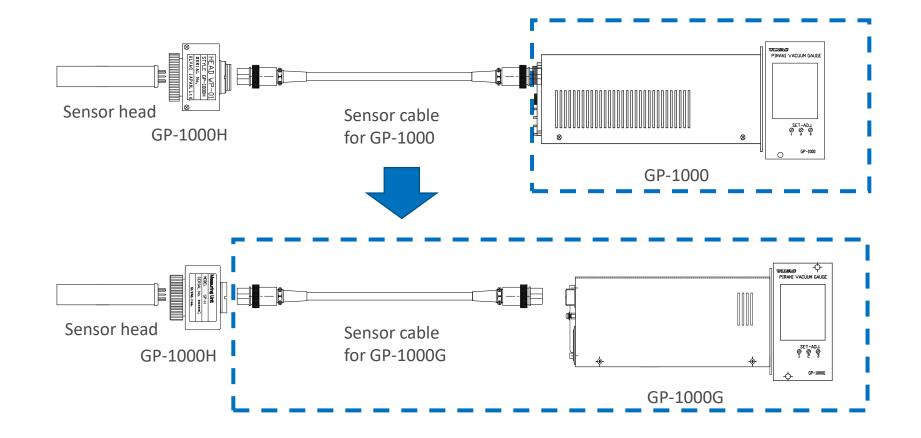

## Sales termination of conversion connector

• After the sales termination of 'conversion connector', when you replace GP-1000 with GP-1000G, please purchase 'sensor cable for GP-1000G' in addition to GP-1000G.