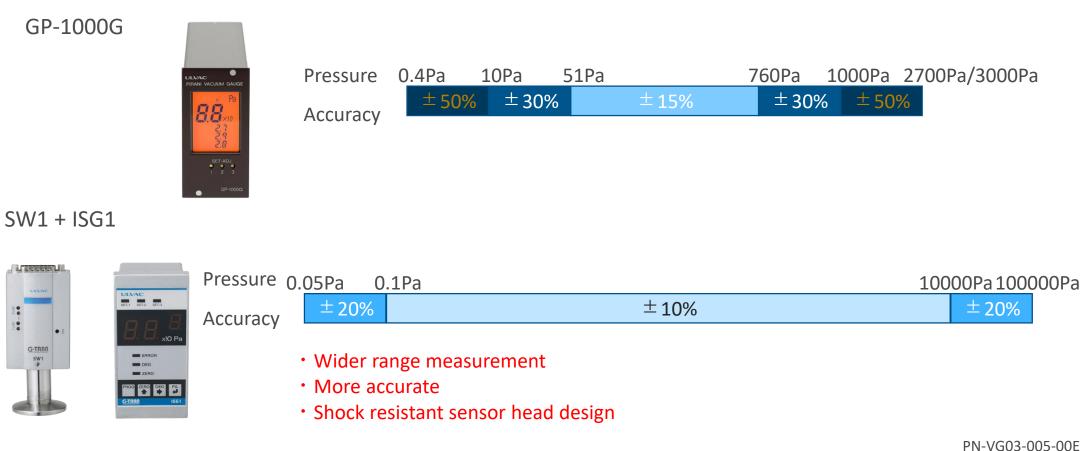

## Sales termination of conversion connector

 When you consider replacement of GP-1000, please consider not only the successor model GP-1000G but also a transducer type vacuum gauge SW1+ ISG1. It is not compatible with GP-1000, but it has better performance. For details, please contact us separately.